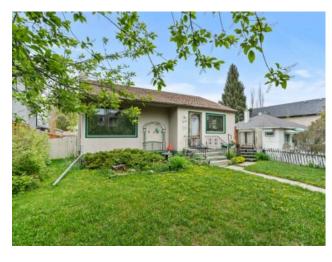

## 214 26 Avenue NW Calgary, Alberta

MLS # A2221850

\$779,000

| Division: | Tuxedo Park                             |        |                   |  |  |
|-----------|-----------------------------------------|--------|-------------------|--|--|
| Type:     | Residential/Ho                          | use    |                   |  |  |
| Style:    | Bungalow                                |        |                   |  |  |
| Size:     | 889 sq.ft.                              | Age:   | 1948 (77 yrs old) |  |  |
| Beds:     | 2                                       | Baths: | 2                 |  |  |
| Garage:   | Parking Pad, Single Garage Detached     |        |                   |  |  |
| Lot Size: | 0.14 Acre                               |        |                   |  |  |
| Lot Feat: | Back Lane, Back Yard, Front Yard, Level |        |                   |  |  |

Features: Storage, Wood Windows

Inclusions: None

GREAT OPPORTUNITY! DOUBLE LOT! Investors, Builders, Homeowners! This is your opportunity to own this great property in TUXEDO PARK with the many amenities and conveniences this sought after district has to offer. Close to schools, shopping, transit and major transportation routes, check out why Tuxedo Park is so popular! Whether you are developing the property or putting some TLC into this little bungalow, there is tremendous potential for the right buyer!