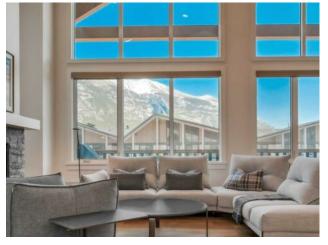

-

Features: Closet Organizers, High Ceilings, Kitchen Island, No Animal Home, No Smoking Home, Open Floorplan, Quartz Counters, Vaulted Ceiling(s), Walk-In Closet(s)

Inclusions: None

Heating:

Floors:

Roof:

**Basement:** 

Foundation:

**Exterior:** 

Penthouse with eastern exposure in Arnica Lodge. Walking distance to downtown Canmore. Subzero fridge, Wolf induction range & hood fan, Cove dishwasher, Hunter Douglas blinds and Poliform closets from Italy.