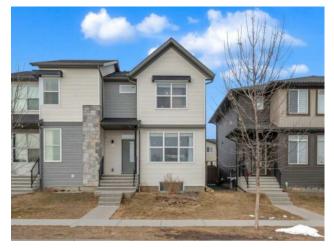

## 220 Savanna Road NE Calgary, Alberta

Inclusions: None

OPEN HOUSE SATURDAY 4:30PM-6:30PM. JUNE 7, 2025. Welcome to 220 Savanna Road NE — a beautifully maintained semi-detached home ideally located in the vibrant, family-friendly community of Saddle Ridge. Perfectly positioned across from a scenic green space and playground, this home offers a peaceful setting just minutes (under 8 minutes!) from Calgary International Airport. Inside, you'll find 3 generously sized bedrooms, including a primary suite with a private ensuite, plus an additional 1.5 baths. The partially finished basement features a bedroom and offers flexible space for a kids' play area, home office, or future development. Enjoy the convenience of a recently added oversized double detached garage, offering abundant parking and storage.