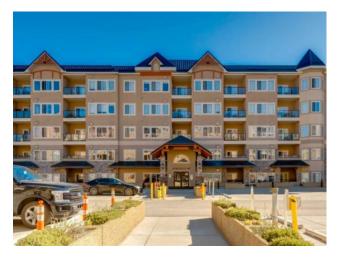

## 216, 10 Discovery Ridge Close SW Calgary, Alberta

MLS # A2219864

\$429,000

| Division: | Discovery Ridge                    |        |                   |
|-----------|------------------------------------|--------|-------------------|
| Type:     | Residential/Low Rise (2-4 stories) |        |                   |
| Style:    | Apartment-Single Level Unit        |        |                   |
| Size:     | 926 sq.ft.                         | Age:   | 2005 (20 yrs old) |
| Beds:     | 2                                  | Baths: | 1                 |
| Garage:   | Heated Garage, Stall, Underground  |        |                   |
| Lot Size: | -                                  |        |                   |
| Lot Feat: | -                                  |        |                   |
|           |                                    |        |                   |