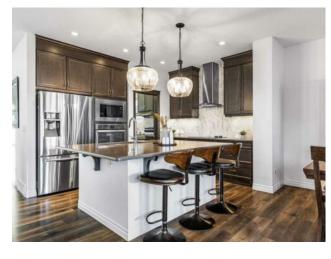

Inclusions: Security System including cameras and doorbell

OPEN HOUSE SAT MAY 17 2-5PM & SUN MAY 18 10AM-1PM | Welcome to this UNIQUE and RARE beautiful corner-lot home, loaded with UPGRADES and CUSTOM FEATURES designed for comfort and functionality. Situated on a HUGE CORNER LOT (approx. 50 x 140), this property offers exceptional outdoor space rarely found in the area. This home includes a LARGE LEGAL 2-BEDROOM BASEMENT SUITE WITH SEPARATE ENTRY, perfect for rental income or extended family. The OPEN CONCEPT MAIN FLOOR is BRIGHT and WELCOMING, featuring a MASSIVE KITCHEN ISLAND, QUARTZ COUNTERTOPS, FULL-HEIGHT CABINETRY, a HIGH-END BUILT-IN STOVE, and a FULL SPICE KITCHEN WITH PANTRY—ideal for cooking and entertaining with loved ones. At the front of the home, a SPACIOUS FLEX ROOM enclosed with a STUNNING GLASS WALL can be used as a home office or extra bedroom. Upstairs, you'll find FOUR GENEROUSLY SIZED BEDROOMS that easily fit KING OR QUEEN BEDS, all with BUILT-IN CLOSET ORGANIZERS and CEILING FANS. The TWO FULL BATHROOMS include DOUBLE SINKS WITH QUARTZ COUNTERS, and the MASTER ENSUITE features a LUXURIOUS JETTED TUB and SEPARATE SHOWER. One of the STANDOUT FEATURES is the MASSIVE, CUSTOM-BUILT SUNROOM EXTENSION—FULLY INSULATED WITH LARGE WINDOWS to enjoy sunlight year-round. Step into the HUGE BACKYARD, perfect for kids to run and play, with a BIG DECK for relaxing or entertaining, a \$6,000 CUSTOM GATE for alley access, and GRAVEL PARKING FOR RVs OR EXTRA VEHICLES. The exterior boasts PREMIUM STUCCO FINISHING THROUGHOUT, including on the MATCHING STUCCO-FINISHED STORAGE SHED. Additional highlights include a