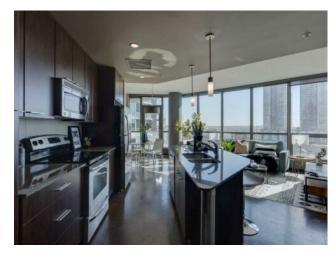

Features: Double Vanity, Granite Counters, Kitchen Island, No Animal Home, No Smoking Home, Open Floorplan, Walk-In Closet(s)

Inclusions: N/A

Welcome to the highly sought after Keynote 1 complex! This beautiful corner unit 2 bed 2 bath floor plan offers sunny southeast-facing views of the Stampede Grounds, Scotsman's Hill and the soon to be new Arena and Entertainment District! Floor to ceiling windows throughout give the unit a luxury feel and an abundance of natural light while providing central AC to offset those hot summer days! The spacious kitchen offers gorgeous granite countertops combined with a large breakfast bar, upgraded stainless steel appliances and fixtures and a functional pantry for convenience. A dedicated dining space provides the opportunity to host family and friends and the cozy living room is the perfect place to relax at the end of a long day. The well-appointed primary retreat features an oversized walk-in closet for more storage space and a spa like 4-piece en-suite bath. The second bedroom is perfect as a guest room or convert to a WFH office or yoga space to suit your needs! The second full bathroom is conveniently located right across the bedroom. In-suite laundry with additional storage complete the space. This condo unit also includes a titled parking stall and convenient storage locker for added space and security. One of a kind complex in downtown Calgary with a rare +15 link to Sunterra Market. Amenities all around include: Starbucks, Saddledome, C-Train Line, East Village a stones throw away and steps to 17 Avenue bars and restaurants. State of the art gym, social room with an outdoor terrace, communal bike storage & 2 guest suites are yours to enjoy! Keynote 1 is the ultimate destination for those young professionals, empty nesters & investors looking for that LIVE WORK PLAY CONNECTION. Uncomparable value at an unbeatable price! The premiere Keynote complex offers state of the art amenities with uncompromising convenience. Who