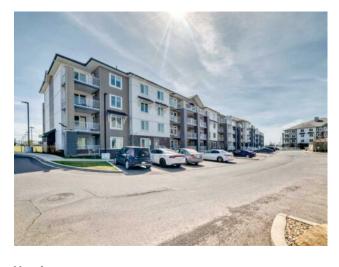

## 2412, 6118 80 Avenue NE Calgary, Alberta

MLS # A2219000

\$399,000

| Division: | Saddle Ridge                       |        |                  |
|-----------|------------------------------------|--------|------------------|
| Type:     | Residential/Low Rise (2-4 stories) |        |                  |
| Style:    | Apartment-Single Level Unit        |        |                  |
| Size:     | 960 sq.ft.                         | Age:   | 2023 (2 yrs old) |
| Beds:     | 2                                  | Baths: | 2                |
| Garage:   | Underground                        |        |                  |
| Lot Size: | -                                  |        |                  |
| Lot Feat: | -                                  |        |                  |

| 007) |
|------|
|      |
| -    |

Features: Kitchen Island, No Animal Home, No Smoking Home, Open Floorplan, Pantry

Inclusions: Window Blinds

Welcome to your dream Condo Unit. Perfect for first time home Buyers/Investors. Very well maintained, Less than 2 years old, 2023 Built 2 BR 2WR condo Located next to the Saddle town LRT Station. Upgrades include, Kitchen with Quartz Countertops, Subway Style backsplash, Stainless Appliances, Balcony with the Gas outlet for the BBQs, In-suite personal Laundry., Plenty of natural light and light fixtures are energy efficient, Security and surveillance system in the building. One Underground and heated parking. Excellent Location only 20 mts from Airport. Very close to Schools, parks, Grocery Stores, Major Banks, Shopper's Drug mart, Restaurants.