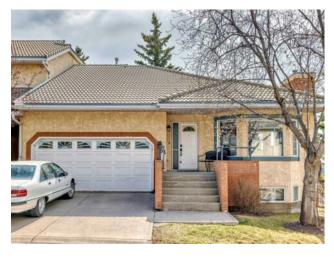

## 51 Richelieu Court SW Calgary, Alberta

MLS # A2218539

\$629,000

Lincoln Park Division: Type: Residential/Five Plus Style: Bungalow Size: 1,303 sq.ft. Age: 1992 (33 yrs old) **Beds:** Baths: Garage: **Double Garage Attached** Lot Size: Lot Feat: Corner Lot

Features: Kitchen Island, No Animal Home, Quartz Counters

Inclusions: n/a

Welcome to this fully renovated walk out bungalow townhome villa!! Amazing location in Lincoln Park only minutes from Mount Royal University, Rockyview Hospital, Marda Loop and Downtown. Rare Find here as this home has been fully renovated with over \$150K spent in recent upgrades, this is not grandma's house! Royal Park Estates is a +40 adult community with 15+ children and a pet friendly policy that takes care of your outdoor maintenance allowing you to sit back and enjoy. Many interior walls have been removed to make this a true open concept home with 1320 sq ft on the main floor and a professional fully developed walk out basement as well. Hardwood floors on the entire main floor, Chefs kitchen with top line appliances, quartz countertops and two fireplaces. This is the corner unit so you have 10 extra windows and a large yard. Double Attached garage that's fully insulated and drywalled and room for 2 cars on the driveway as well. The List goes on and on so come tour this incredible home today!!