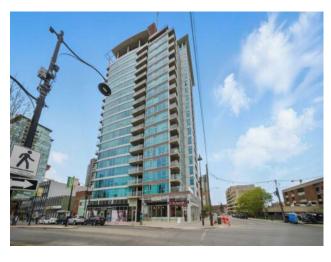

## 1602, 188 15 Avenue SW Calgary, Alberta

MLS # A2217930

\$459,999

| Division: | Beltline                            |        |                   |
|-----------|-------------------------------------|--------|-------------------|
| Туре:     | Residential/High Rise (5+ stories)  |        |                   |
| Style:    | Apartment-Single Level Unit         |        |                   |
| Size:     | 1,143 sq.ft.                        | Age:   | 2006 (19 yrs old) |
| Beds:     | 2                                   | Baths: | 2                 |
| Garage:   | Heated Garage, Secured, Underground |        |                   |
| Lot Size: | -                                   |        |                   |
| Lot Feat: | -                                   |        |                   |

Inclusions: NA

view!

Stunning downtown skyline views! This ultra modern 2 bedroom 2 bathroom property features a wide open concept perfect for entertaining. Floor to ceiling windows allow full views of the beautiful downtown as well as Calgary stampede grounds. This concrete building has fantastic walkability to 4th St shops, restaurants, is a short stroll to downtown and has great access to everything your lifestyle needs. There's also titled, heated underground parking, gas BBQ hook up and AC to keep you cool in the summer, call today to