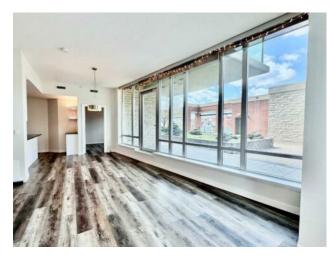

Features: Granite Counters, Open Floorplan, Storage, Walk-In Closet(s)

Inclusions:

N/A

CORNER | OPEN-CONCEPT | Welcome to this executive 2bedroom 2bathroom, boasting over a 900sg ft condo with a spacious living/dining area, in-suite laundry and a large patio in a 18+ building. It is about \$50,000 fully upgraded with granite counter tops in the kitchen and all bathrooms as well as appliances and new flooring. The living/dining area is perfect for entertaining, and the abundance of natural light showcases the space. The two generous bedrooms have walk-through closets and 4-piece ensuites for your privacy and retreat. The unit has central cooling which is included in condo fee. Enjoy your summer time with free gas line for BBQ at patio. The unit is on 2nd floor where is very convenient to steps out to the amenities of the building included gym (separate weights and cardio), games room, saunas, hot tub, theatre and many underground, visitor parking stalls. Located 30 seconds walk to Victoria Park LRT Station and stampede grounds, a block away from the 17th Ave SW. restaurants, walking and biking paths along the river. A titled, underground parking stall and a storage locker included. Full time concierge and the security guards. Don't miss on this very bright, large, and stunning condo; move in ready home in one of the city's most vibrant locations! Book your private viewing now!