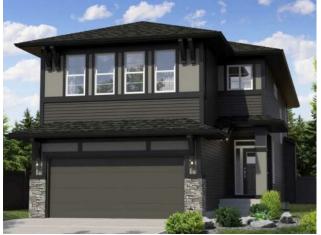

Foundation:

**Exterior:** 

The Springhill by Trico Homes is a stylish front-garage home offering over 2,664 sq. ft. of functional living space. It features an open-concept main floor with a modern kitchen, spice kitchen pantry, and spacious great room. Upstairs includes four bedrooms, a central bonus room, upper floor laundry, and a luxurious primary bedroom with ensuite and walk-in closet—perfect for growing families. Nestled amongst scenic views lies Pine Creek, a brand-new community in South Calgary. Located just south of 210th Avenue, it offers close access to Macleod Trail and Stoney Trail, linking you to numerous amenities in the area. Built for families and couples alike, life at Pine Creek creates the moments to connect with those that matter most. Priced at \$829,000 including GST, with possession available August 2025. Photos are representative.