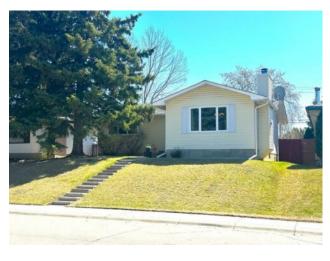

## 5112 48 Street NW Calgary, Alberta

MLS # A2217017

\$759,900

| Division: | Varsity                                                           |        |                   |  |  |  |
|-----------|-------------------------------------------------------------------|--------|-------------------|--|--|--|
| Type:     | Residential/House                                                 |        |                   |  |  |  |
| Style:    | Bungalow                                                          |        |                   |  |  |  |
| Size:     | 1,210 sq.ft.                                                      | Age:   | 1967 (58 yrs old) |  |  |  |
| Beds:     | 5                                                                 | Baths: | 2 full / 1 half   |  |  |  |
| Garage:   | Alley Access, Double Garage Detached                              |        |                   |  |  |  |
| Lot Size: | 0.13 Acre                                                         |        |                   |  |  |  |
| Lot Feat: | Back Lane, Back Yard, Front Yard, Garden, Rectangular Lot, Sloped |        |                   |  |  |  |
|           |                                                                   |        |                   |  |  |  |

Features: Granite Counters, No Smoking Home, Open Floorplan, Vinyl Windows

Inclusions: N/A

OPEN HOUSE SATURDAY UNTIL 7pm and SUNDAY 1-4pm....PRE-LISTING HOME INSPECTION AVAILABLE — SEE QR CODE AT THE PROPERTY! Welcome to this inviting and beautifully updated home in the heart of Varsity, one of Calgary's most sought-after communities. This charming property blends comfort, functionality, and location to offer a lifestyle you'll love. Step inside to discover light-filled living spaces thoughtfully designed for everyday living and entertaining. The main floor features 3 spacious bedrooms, a refreshed 3-piece bathroom, and a private 2-piece ensuite off the primary bedroom. Downstairs, the fully finished and UPDATED BASEMENT (2025) offers flexibility with 2 additional bedrooms and a 3-piece bathroom — ideal for guests, family, or a home office setup. The stylish kitchen boasts granite countertops and enjoys wonderful morning sunshine, while the cozy living room provides a perfect spot to relax and take in gorgeous evening sunsets. Extensive updates were completed in 2016, including renovations to the bathrooms, kitchen, flooring, and windows. Additionally, the roof was replaced in 2018, ensuring peace of mind for years to come. The downstairs has new carpet, paint, doors and lighting. Outside, the backyard is ready for your landscaping vision, and the large double detached garage offers excellent storage and is easily accessible via an extra-wide paved laneway. Perfectly positioned for convenience, this home is walking distance to Varsity Plaza, offering a variety of restaurants, coffee shops, a yoga studio, and a medical clinic. Nearby schools include Saint Vincent de Paul, Varsity Acres, and Marion Carson Elementary. Commuting is a breeze with DALHOUSIE C-TRAIN ONLY A 9 MINUTE WALK away and the University of Calgary within easy reach. Residents also enjoy fantastic community amenities