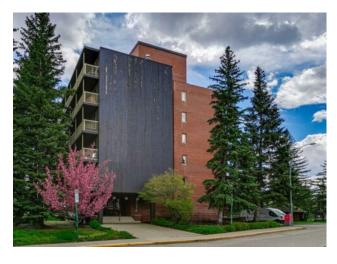

## 408, 3316 Rideau Place SW Calgary, Alberta

MLS # A2216788

\$449,000

| Division: | Rideau Park                        |        |                   |  |  |  |
|-----------|------------------------------------|--------|-------------------|--|--|--|
| Туре:     | Residential/High Rise (5+ stories) |        |                   |  |  |  |
| Style:    | Apartment-Single Level Unit        |        |                   |  |  |  |
| Size:     | 953 sq.ft.                         | Age:   | 1955 (70 yrs old) |  |  |  |
| Beds:     | 2                                  | Baths: | 1                 |  |  |  |
| Garage:   | Assigned, Stall, Underground       |        |                   |  |  |  |
| Lot Size: | -                                  |        |                   |  |  |  |
| Lot Feat: | -                                  |        |                   |  |  |  |

Features: See Remarks

Inclusions: n/a

Your new home is here! This spacious two bedroom condo features a perfect layout for comfort with style. The south facing windows and balcony look out to a beautiful panoramic view and welcome sunshine throughout the condo. Features insuite laundry, and includes an assigned indoor secured parking stall and storage locker. There is also a private outdoor pool option available in season for condo