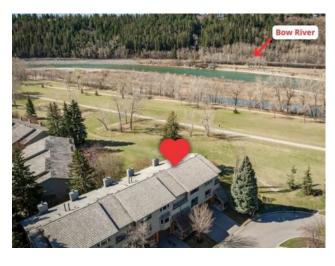

BACKING ONTO BOW RIVER | Welcome to this beautifully updated, extremely WELL-BUILT 3-bedroom, 1.5-bathroom townhouse in the highly sought-after riverside community of Point McKay, offering a rare opportunity to back directly onto the Bow River and its scenic pathway system. This move-in-ready home features freshly painted walls, refinished ceilings, hardwood flooring, and a thoughtfully designed layout with a bright living room that boasts soaring 2-storey ceilings, large windows, and a cozy wood-burning fireplace that fills the space with warmth and natural light. The stunning kitchen is ideal for everyday living and entertaining, with quartz countertops, stainless steel appliances, a generous walk-in pantry, a central island with a breakfast bar, and cabinetry with some open shelving. The open-concept dining area overlooks the living room for a stylish, airy feel, and a sunny patio off the living room provides a perfect spot to enjoy morning coffee, evening sunsets, or a BBQ with friends! Access to the incredible river trail system is right out your back gate - truly a life-changing feature. Upstairs, the oversized primary bedroom offers a serene retreat, featuring 2 closets, enough space for an office, and access to the full bathroom. The top floor also includes 2 additional bedrooms, both with river views, and a well-appointed full bathroom with separate tub, separate shower, tile flooring and quartz countertops. A convenient main-floor powder room, an oversized single attached garage with drivweay, and a basement with abundant storage space and laundry complete the home. Additional upgrades include modern lighting, fresh paint, new bathroom mirrors, and a functional layout designed for both comfort and style. All of this in an unbeatable location near Foothills and Alberta Children's Hospitals, University of Calgary, downtown, tennis courts, and beloved