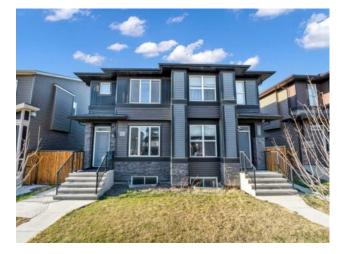

## 188 Corner Meadows Way NE Calgary, Alberta

Features: Ceiling Fan(s), High Ceilings, Open Floorplan, Pantry, Quartz Counters, Recessed Lighting, Walk-In Closet(s)

Inclusions: N/A

Welcome to 188 Corner Meadows Way NE – A Stunning 3-Bedroom Home in Desirable Cornerstone! This beautifully upgraded 2-storey home offers 1,579+ SqFt above grade, 3 bedrooms, 2.5 bathrooms, and a double detached garage with alley access. Located just steps from the future CBE school and Cornerstone Cricket Field, this property blends modern finishes with family-friendly functionality. Property comes with the Heat pumps act as an air conditioner when it's hot and a heater when it's cold. The main floor features a bright and open floor plan with high ceilings, pot lights, and large windows that fill the home with natural light. The spacious front living room flows into a central family room and dedicated dining area—perfect for entertaining. The gournet kitchen is finished with quartz countertops, stainless steel appliances, gas stove, full-height cabinetry, herringbone tile backsplash, a central island, and a walk-in pantry. A rear mudroom with built-in storage and a 2pc powder room complete the main level. Upstairs, find 3 well-sized bedrooms, including a primary suite with a walk-in closet and 4pc ensuite featuring a walk-in shower. Bedrooms 2 and 3 also have walk-in closets and share a full 4pc bathroom with a tub/shower combo. The upper-level laundry room offers added convenience with shelving for storage. The unfinished basement includes rough-in plumbing and is ready for future development. Outside, enjoy the fully fenced, no-maintenance backyard with a concrete patio and access to the double garage. Street parking is available out front, and a charming front porch offers the perfect spot to relax. Key Features: ? 3 Bedrooms | 2.5 Bathrooms ? Quartz Counters & Gas Stove ? Walk-In Closets in All Bedrooms ? Upper-Level Laundry ? Rear Mudroom & Private Backyard ? Detached Double Garage | Alley Access ? Across