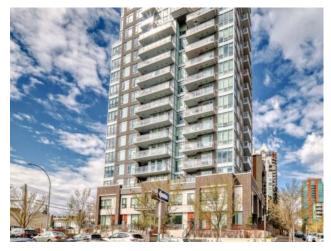

## 1106, 1501 6 Street SW Calgary, Alberta

## MLS # A2215979

## \$309,900

| Division: | Beltline                           |        |                   |
|-----------|------------------------------------|--------|-------------------|
| Туре:     | Residential/High Rise (5+ stories) |        |                   |
| Style:    | Apartment-Single Level Unit        |        |                   |
| Size:     | 458 sq.ft.                         | Age:   | 2015 (10 yrs old) |
| Beds:     | 1                                  | Baths: | 1                 |
| Garage:   | Heated Garage, Titled, Underground |        |                   |
| Lot Size: | -                                  |        |                   |
| Lot Feat: | -                                  |        |                   |
|           | Water:                             | -      |                   |
|           | Sewer:                             | -      |                   |
|           | Condo Fee:                         | \$ 384 |                   |
|           | LLD:                               | -      |                   |
|           | Zoning:                            | DC     |                   |
|           | Utilities:                         | -      |                   |
|           |                                    |        |                   |

Heating:

Floors:

Roof:

**Basement:** 

Foundation:

**Exterior:** 

"" OPEN HOUSE: SUNDAY, JUNE 15, 11:00 AM - 1:00 PM "" Excellent professional life style condo with bedroom, quality finishes, a full bath (incl tub-shower), comfortable living room, kitchen with eating bar, good size deck for bbq and table, amazing location near shopping, restaurants, transit, downtown access (walking distance), extra bike storage, one titled parking stall, extra storage space