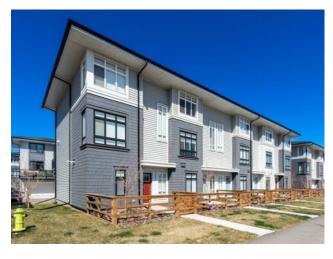

## 424 210 Avenue SW Calgary, Alberta

MLS # A2215689

\$449,900

| Division: | Belmont                |        |                  |  |
|-----------|------------------------|--------|------------------|--|
| Type:     | Residential/Other      |        |                  |  |
| Style:    | 3 (or more) Storey     |        |                  |  |
| Size:     | 1,150 sq.ft.           | Age:   | 2024 (1 yrs old) |  |
| Beds:     | 3                      | Baths: | 1                |  |
| Garage:   | Double Garage Attached |        |                  |  |
| Lot Size: | -                      |        |                  |  |
| Lot Feat: | Other                  |        |                  |  |

Inclusions: call agent

Stylish 3-bed, 2.5-bath townhome in Belmont with 1,149.68 sq ft over 3 levels. Features include a bright open layout, quartz kitchen, stainless steel appliances, walk-in pantry, private balcony, and luxury vinyl plank flooring. Upstairs offers a spacious primary suite with walk-in closet and ensuite. Includes double garage, large laundry room, and energy-efficient systems. Great location near parks, schools, and transit.