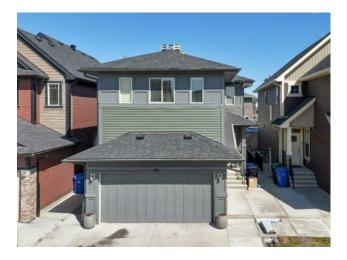

## 118 Saddlelake way NE Calgary, Alberta

## MLS # A2215359

## \$925,000

| Division: | Saddle Ridge                                                       |        |                   |  |
|-----------|--------------------------------------------------------------------|--------|-------------------|--|
| Туре:     | Residential/Hous                                                   | se     |                   |  |
| Style:    | 2 Storey                                                           |        |                   |  |
| Size:     | 2,330 sq.ft.                                                       | Age:   | 2015 (10 yrs old) |  |
| Beds:     | 7                                                                  | Baths: | 4 full / 1 half   |  |
| Garage:   | Concrete Driveway, Double Garage Attached                          |        |                   |  |
| Lot Size: | 0.08 Acre                                                          |        |                   |  |
| Lot Feat: | Back Yard, Cleared, Close to Clubhouse, Front Yard, Garden, Gazebo |        |                   |  |
|           |                                                                    |        |                   |  |

Inclusions: Refridgerator x 2, Washing Machine x 2, Dryer x 2, Dishwasher, Stove, Electric Range,

Welcome to this gem of a home perfectly located in the heart of saddleridge. This home features 7 bedrooms, 4 bathrooms, and 1 half bathroom. Main floor has 2 separate living rooms, 1 dining room which is currently being used as a bedroom and one 2 piece bathroom. Upstairs you will find 2 master bedrooms, central bonus and a laundry. 2 additional bedrooms and a bathroom complete the second floor. 2 bedroom illegal basement suite with a separate entrance and laundry. Potential for a great mortgage helper. Walking distance to an elementary school, playground and shopping plaza. Fully fenced property with a beautiful deck that can be enjoyed all year round.