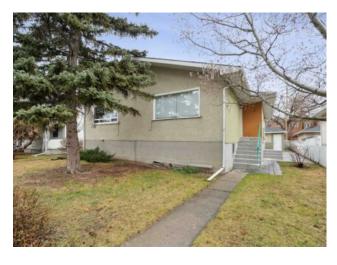

## 212 11A Street NE Calgary, Alberta

MLS # A2214530

\$609,900

| Division: | Bridgeland/Riverside                              |        |                   |  |  |
|-----------|---------------------------------------------------|--------|-------------------|--|--|
| Туре:     | Residential/Duplex                                |        |                   |  |  |
| Style:    | Attached-Up/Down, Bungalow                        |        |                   |  |  |
| Size:     | 841 sq.ft.                                        | Age:   | 1959 (66 yrs old) |  |  |
| Beds:     | 4                                                 | Baths: | 2                 |  |  |
| Garage:   | Single Garage Detached                            |        |                   |  |  |
| Lot Size: | 0.07 Acre                                         |        |                   |  |  |
| Lot Feat: | Back Lane, Back Yard, Front Yard, Rectangular Lot |        |                   |  |  |

Features: Open Floorplan

Inclusions: Refrigerator, Stove, Washer, Dryer

\*\* LEGAL SUITE \*\* \*\* Live up - Rent down! \*\* Welcome to the much desired established inner-city community of Bridgeland. This home is located on a 29.5 ft x 110 ft lot with a LEGAL suite! The main level is complete with a large living room with hardwood floors, kitchen & dining plus 2 good sized bedrooms and a 4 piece bath (and separate laundry!) The lower level is accessed from a separate side entrance & is fully finished with a kitchen, 2 more bedrooms, a 3 piece bath & laundry room! Single detached garage too! Fenced backyard and patio area! Close to Public Transit, Downtown, Parks, School & Shops!