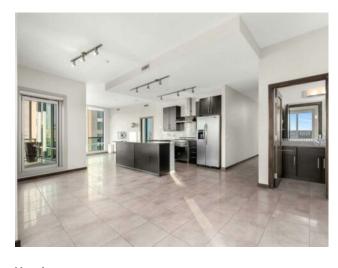

Features: Breakfast Bar, Closet Organizers, Granite Counters, High Ceilings, No Smoking Home, Open Floorplan, Storage, Walk-In Closet(s)

Inclusions:

N/A

Here is your once-in-a-lifetime opportunity to live above the horizon in one of the highest penthouses in Calgary. Elevated at the top of Sasso, this rare 1,214 sq ft penthouse offers incredible views of the Rocky Mountains and the city skyline. Showcasing a stunning open-concept layout complemented by classic tile floors, high ceilings and luxurious finishings throughout, this stylish 2-bedroom 2-bathroom corner penthouse is designed with glamour in mind. Floor-to-ceiling windows shower the living and dining space with plenty of natural light. The chef's kitchen is an entertainer's dream featuring a centrepiece Bertazzoni Italian gas range, gorgeous stainless steel backsplash, dark granite countertops and a breakfast bar. Imagine soaking in awe striking, romantic sunsets from your expansive wraparound balcony. Each bedroom provides for ultimate privacy, both featuring a walk-in closet and spa ensuite. Modern conveniences include a stacked washer/dryer, central AC, 2 titled underground parking spots, 1 assigned storage locker, and access to Sasso's exclusive amenities including a fully equipped fitness centre, games room, theatre, rooftop terrace, and hot tub. Sasso is a coveted, adult-living complex perfect for executives and epicureans alike. Don't miss out on this chance of a lifetime, come see it today!